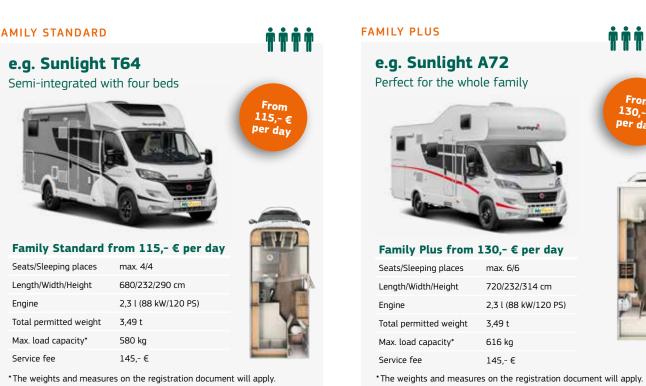

## **FAMILY GROUP**

FAMILY STANDARD

Service fee

Our Family group is ideal for families. The vehicles offer more space for cooking, playing or sleeping. The Family Standard group offers room for four people thanks to the pull-down-up bed above the seating group. The overcab models have room for up to six people with a sleeping area above the driver's cab and the conversion of the seating group. So the family holiday can start.