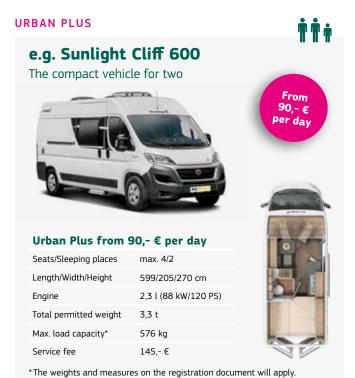

## **URBAN GROUP**

Our Urban Group is ideal for a short trip. The size and driving feeling of the campervan is similar to a van. Campervans are smaller than motorhomes but have a lot of storage space. The vehicles are perfect for active travellers who want to travel a lot at the holiday destination. Depending on the model, they offer space for two or four people.