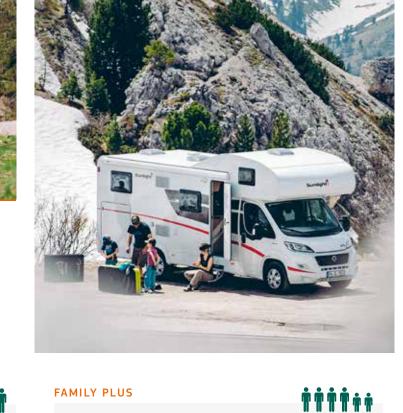

## **FAMILY GROUP**

FAMILY STANDARD

Service fee

Our Family group is ideal for families. The vehicles offer more space for cooking, playing or sleeping. The Family Standard group offers room for four people thanks to the pull-down-up bed above the seating group. The overcab models have room for up to six people with a sleeping area above the driver's cab and the conversion of the seating group. So the family holiday can start.