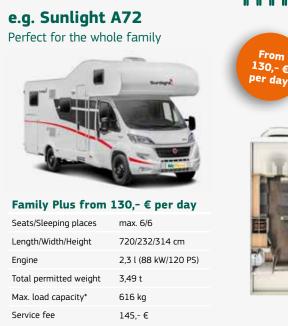

## **FAMILY GROUP**

FAMILY STANDARD

Service fee

Our Family group is ideal for families. The vehicles offer more space for cooking, playing or sleeping. The Family Standard group offers room for four people thanks to the pull-down-up bed above the seating group. The overcab models have room for up to six people with a sleeping area above the driver's cab and the conversion of the seating group. So the family holiday can start.