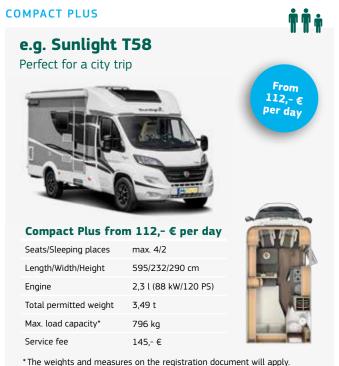

## **COMPACT GROUP**

Our Compact Group is ideal for your first holiday in a motorhome. The compact size of the semi-integrated or integrated vehicles makes them ideal for a city trip. The vehicles are manoeuvrable and can be easily manoeuvred through narrow alleys. Ideal for two people or in the case of the integrated motorhomes with a pull down bed above the driver's cap for up to four people.